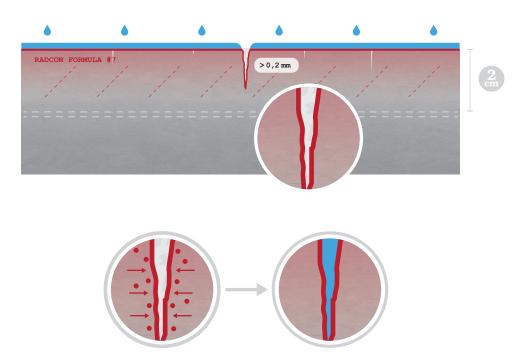

## MODE OF ACTION OF RADCON FORMULA#7®

Concrete surfaces treated with Radcon Formula  $\#7^{\$}$  with cracks from 0.2 to 2 mm are 100% waterproof. The cracks will be completely slowly closed by the expansion of Radcon Formula  $\#7^{\$}$ .

Unsealed concrete surfaces showing cracks up to 2mm can be fully sealed with Radcon Formula #7®.

Concrete surface treated with Radcon Formula #7® is 100% waterproof.

Concrete surface with hairline cracks treated with Radcon Formula #7 remains 100% waterproof. The cracks will be completely closed by the expansion of Radcon Formula #7®.