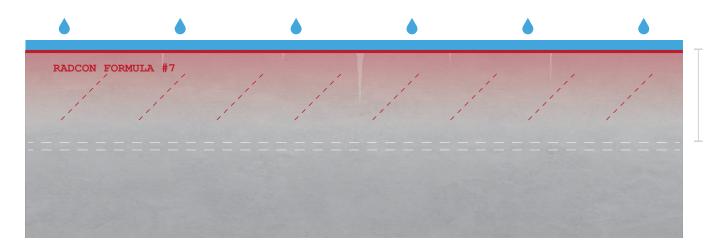

Unsealed concrete surfaces showing cracks up to 2mm can be fully sealed with Radcon Formula #7®.

Concrete surface treated with Radcon Formula #7® is 100% waterproof.

Concrete surface with hairline cracks treated with Radcon Formula #7 remains 100% waterproof. The cracks will be completely closed by the expansion of Radcon Formula #7®.