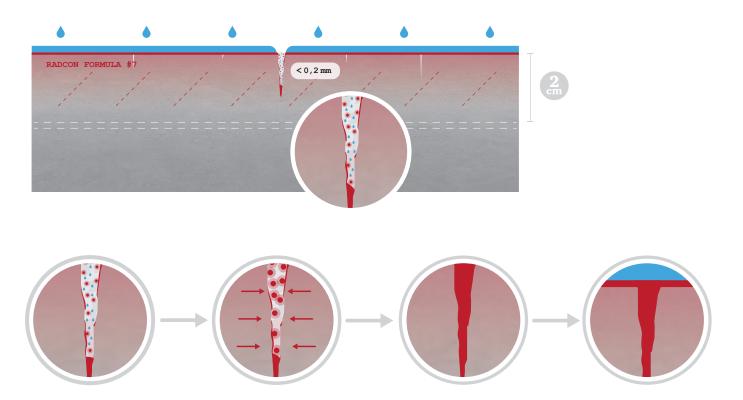

## MODE OF ACTION OF RADCON FORMULA#7®

Concrete surfaces treated with Radcon Formula  $\#7^{\$}$  with cracks from 0.2 to 2 mm are 100% waterproof. The cracks will be completely slowly closed by the expansion of Radcon Formula  $\#7^{\$}$ .

Unsealed concrete surfaces showing cracks up to 2mm can be fully sealed with Radcon Formula #7®.

Concrete surface treated with Radcon Formula #7® is 100% waterproof.

Concrete surface with hairline cracks treated with Radcon Formula #7 remains 100% waterproof. The cracks will be completely closed by the expansion of Radcon Formula #7®.