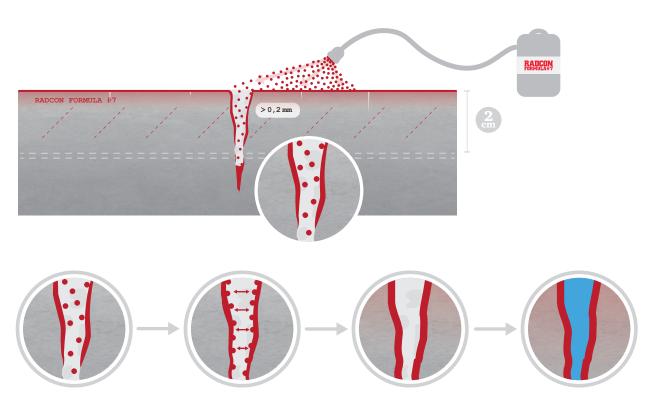

## MODE OF ACTION OF RADCON FORMULA#7®

Concrete surfaces treated with Radcon Formula  $\#7^{\$}$  with cracks from 0.2 to 2 mm are 100% waterproof. The cracks will be completely slowly closed by the expansion of Radcon Formula  $\#7^{\$}$ .

Unsealed concrete surfaces showing cracks up to 2mm can be fully sealed with Radcon Formula #7®.

Concrete surface treated with Radcon Formula #7® is 100% waterproof.

Concrete surface with hairline cracks treated with Radcon Formula #7 remains 100% waterproof. The cracks will be completely closed by the expansion of Radcon Formula #7®.