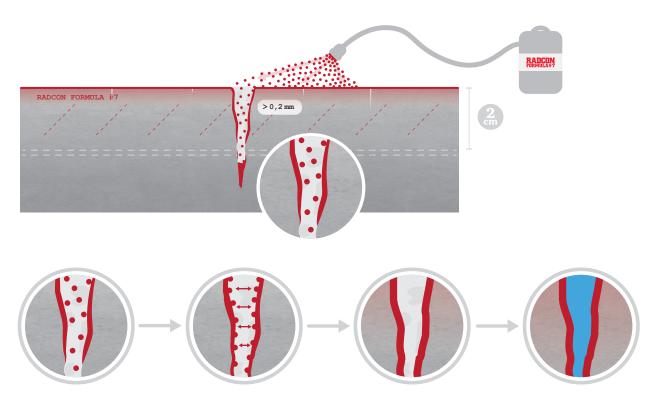

## MODE OF ACTION OF RADCON FORMULA#7

Concrete surfaces treated with Radcon Formula  $\#7^{\$}$  with cracks from 0.2 to 2 mm are 100% waterproof. The cracks will be completely slowly closed by the expansion of Radcon Formula  $\#7^{\$}$ .

Unsealed concrete surfaces showing cracks up to 2mm can be fully sealed with Radcon Formula #7®.

Concrete surface treated with Radcon Formula #7® is 100% waterproof.

Concrete surface with hairline cracks treated with Radcon Formula #7 remains 100% waterproof. The cracks will be completely closed by the expansion of Radcon Formula #7®.