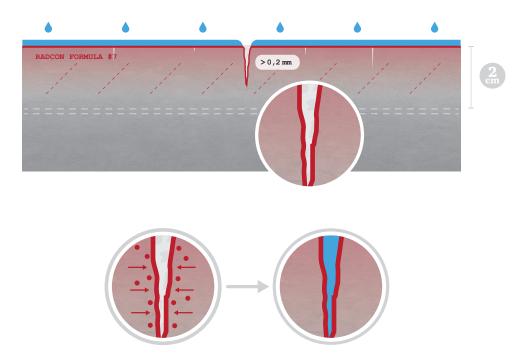

## MODE OF ACTION OF RADCON FORMULA#7

Concrete surfaces treated with Radcon Formula  $\#7^{\$}$  with cracks from 0.2 to 2 mm are 100% waterproof. The cracks will be completely slowly closed by the expansion of Radcon Formula  $\#7^{\$}$ .

Unsealed concrete surfaces showing cracks up to 2mm can be fully sealed with Radcon Formula #7®.

Concrete surface treated with Radcon Formula #7® is 100% waterproof.

Concrete surface with hairline cracks treated with Radcon Formula #7 remains 100% waterproof. The cracks will be completely closed by the expansion of Radcon Formula #7®.