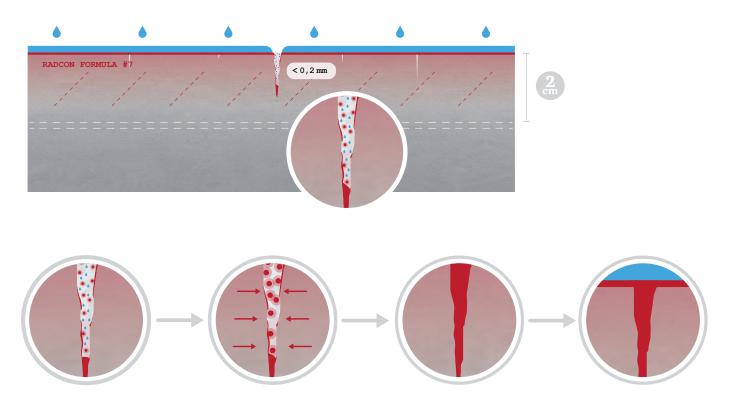

## MODE OF ACTION OF RADCON FORMULA#7

Concrete surfaces treated with Radcon Formula  $\#7^{\$}$  with cracks from 0.2 to 2 mm are 100% waterproof. The cracks will be completely slowly closed by the expansion of Radcon Formula  $\#7^{\$}$ .

Unsealed concrete surfaces showing cracks up to 2mm can be fully sealed with Radcon Formula #7®.

Concrete surface treated with Radcon Formula #7® is 100% waterproof.

Concrete surface with hairline cracks treated with Radcon Formula #7 remains 100% waterproof. The cracks will be completely closed by the expansion of Radcon Formula #7®.