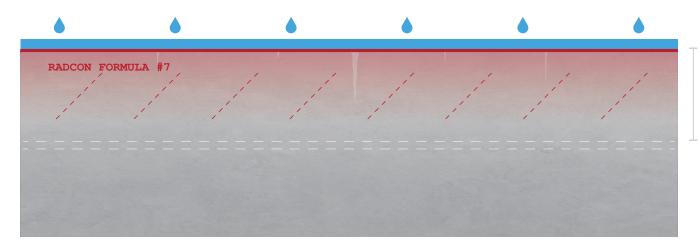

Unsealed concrete surfaces showing cracks up to 2mm can be fully sealed with Radcon Formula #7®.

Concrete surface treated with Radcon Formula #7® is 100% waterproof.

Concrete surface with hairline cracks treated with Radcon Formula #7 remains 100% waterproof. The cracks will be completely closed by the expansion of Radcon Formula #7®.